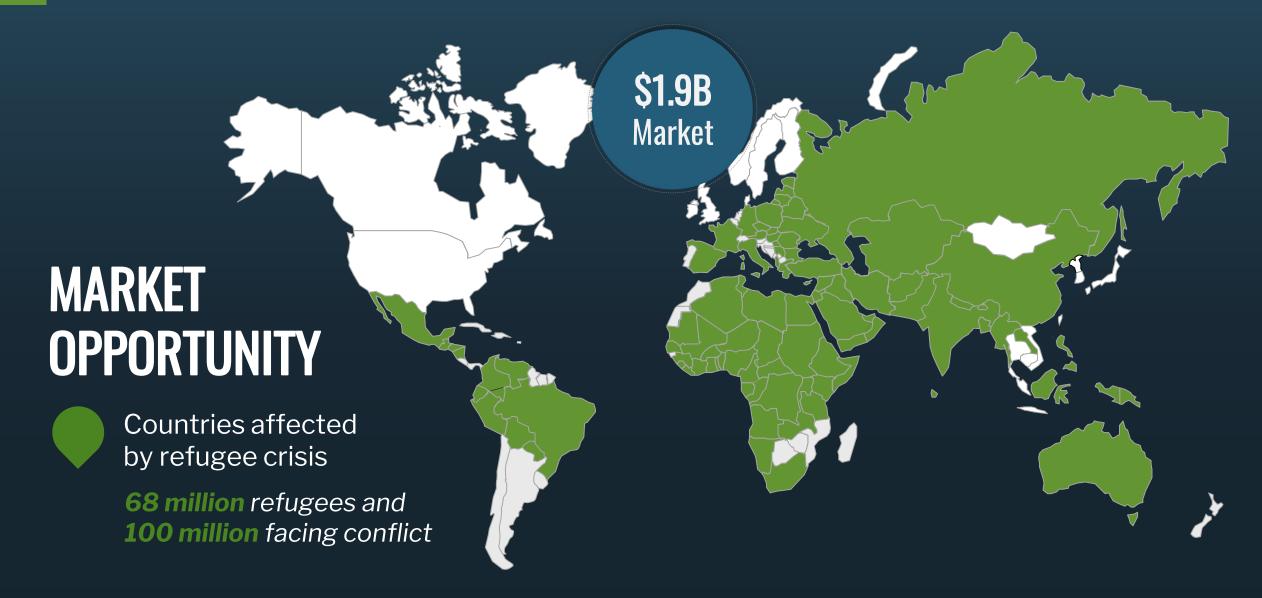

## 68 MILLION REFUGEES

around the world

Carrying cash: dangerous Inconvenient expensive