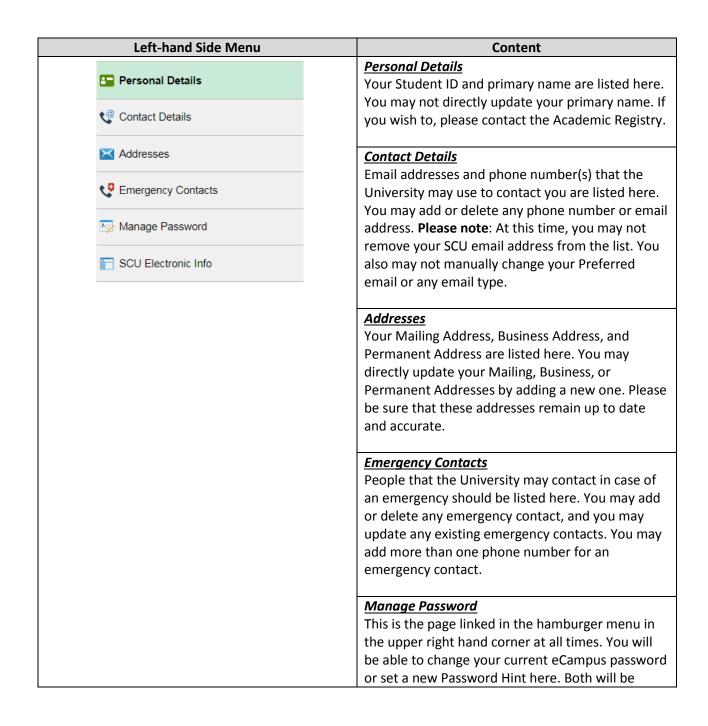

## Quick Reference Guide: Profile Tile

useful for eCampus password recovery. If you ever forget your eCampus password, please go to "eCampus Login Help" for more information. You may also contact the Technology Help Desk, located on the first floor of the University, by calling (408) 554-5700, or x5700 if you are on campus.

## SCU Electronic Info

Your SCU network password is listed here. This will be useful if you are using eCampus for the first time or if you have forgotten your SCU Email password. If you have forgotten your SCU Email password, please go to "SCU Email Login Help" for more information. You may also contact the Technology Help Desk, located on the first floor of the University, by calling (408) 554-5700, or x5700 if you are on campus.