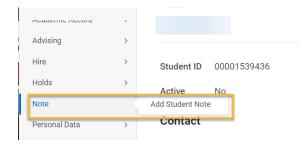

### Process: Add Note

1. Navigate to the **Student Profile** using the instructions <u>here</u>.

Add notes to a student's record using one of the two methods below:

a. Choose the Actions button under the student's name.

#### In the Actions menu, navigate to Note and then Add Student Note.

b. Select **History** from the menu below the student's photo.

Select Note History and Add Student Note.