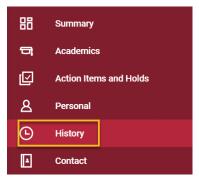

#### In the Actions menu, navigate to Note and then Add Student Note.

b. Select **History** from the menu below the student's photo.

Select Note History and Add Student Note.

#### **Process: View Notes**

- 1. To view notes made on a student's record, navigate to the **Student Profile** using the instructions <u>here</u>.
- 2. Select **History** from the menu below the student's photo.