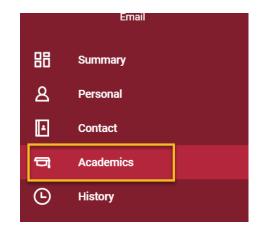

Q find academic records Find Academic Records Report

- In the search results, click the appropriate name to access the student **Profile**.
- 3. From the **Student Profile**, click the **Academics** tab on the left Profile menu.