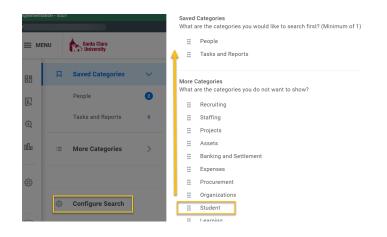

## Process

1. First, you will search for a student record. The most convenient way to do this is to configure your search in Workday. On the *Search Page*, click on **Configure Search** drag **Student** up to the top.