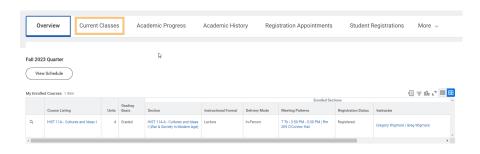

3. Select **Current Classes** from the list of options across the top of the page.