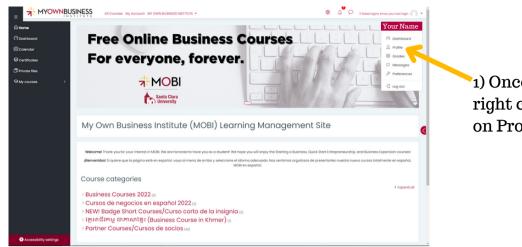

## **Option 2- Through Your Profile**

1) Once you log in, scroll up to the top right corner of the screen and click on Profile.

|                                                                                                                                | USINESS INSTITUTE *                | ۵ و                                          | 3 folied logins since | your last login 🍙 |                                                 |
|--------------------------------------------------------------------------------------------------------------------------------|------------------------------------|----------------------------------------------|-----------------------|-------------------|-------------------------------------------------|
| ne<br>Inhoond<br>endor<br>Micolae<br>en Ren                                                                                    | O Message                          |                                              |                       |                   |                                                 |
| Courses C My certificates<br>These are the certificates you have been itsued by<br>Download table data as Commo separated vali | ues (.csv) e Download              |                                              |                       |                   |                                                 |
| Nome<br>Storting a Business Certificate of Completion                                                                          | Course<br>STARTIND A BUSINESS 2022 | Awarded on<br>Friday, 15 July 2022, 11:57 AM | Code<br>UECK58xTou    | fie<br>±          | 4) Download and print fil<br>the download icon. |
| Stay in touch<br>Santa Clara University (MOBI)<br>© https://scu.edu/mobi<br>© scu-mobi@scu.edu                                 |                                    |                                              | e Data n              | tention summary   | the download icon.                              |