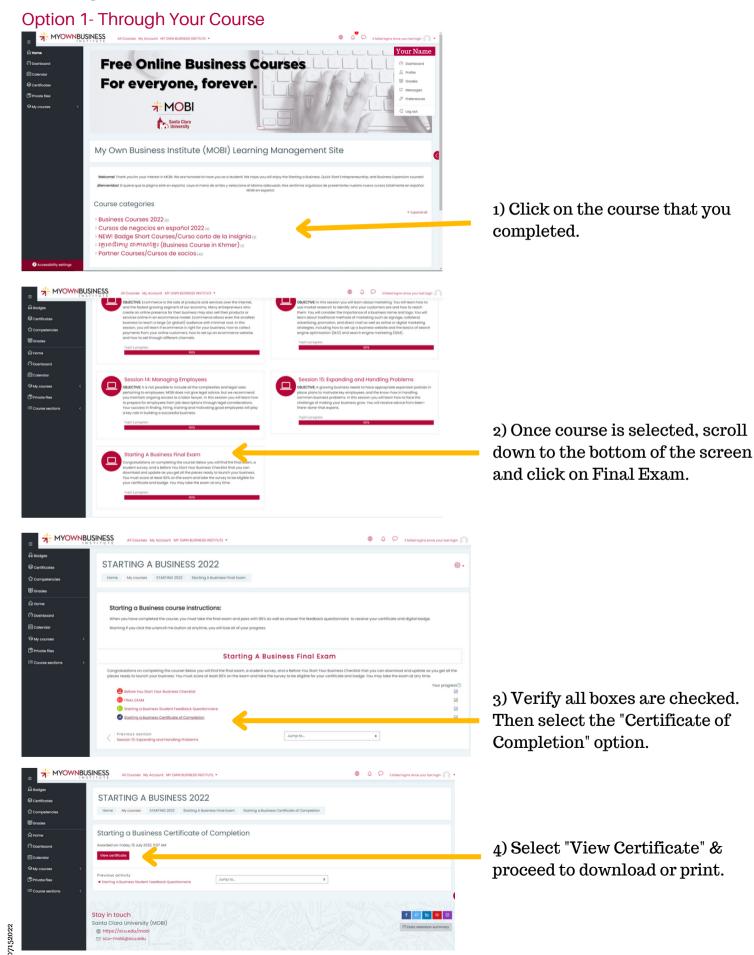

## **Option 2- Through Your Profile**

1) Once you log in, scroll up to the top right corner of the screen and click on Profile.

|                                                                                                                                | USINESS INSTITUTE *                | ۵ و                                          | 3 folied logins since | your last login 🍙 |                                                 |
|--------------------------------------------------------------------------------------------------------------------------------|------------------------------------|----------------------------------------------|-----------------------|-------------------|-------------------------------------------------|
| ne<br>Inhoond<br>endor<br>Micolae<br>en Ren                                                                                    | O Message                          |                                              |                       |                   |                                                 |
| Courses C My certificates<br>These are the certificates you have been itsued by<br>Download table data as Commo separated vali | ues (.csv) e Download              |                                              |                       |                   |                                                 |
| Nome<br>Storting a Business Certificate of Completion                                                                          | Course<br>STARTIND A BUSINESS 2022 | Awarded on<br>Friday, 15 July 2022, 11:57 AM | Code<br>UECK58xTou    | fie<br>±          | 4) Download and print fil<br>the download icon. |
| Stay in touch<br>Santa Clara University (MOBI)<br>© https://scu.edu/mobi<br>© scu-mobi@scu.edu                                 |                                    |                                              | e Data n              | tention summary   | the download icon.                              |