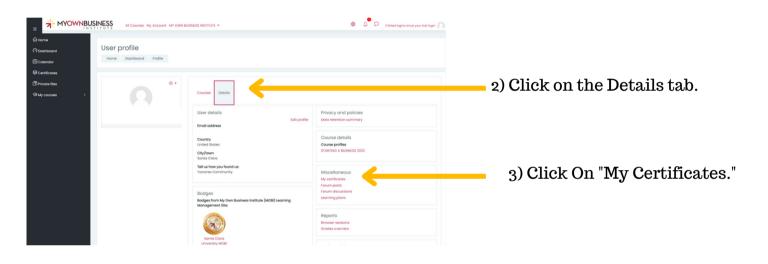

## **Option 2- Through Your Profile**

1) Once you log in, scroll up to the top right corner of the screen and click on Profile.

|                                                                                                                                | USINESS INSTITUTE *                | ۵ و                                          | 3 folied logins since | your last login 🍙 |                                                 |
|--------------------------------------------------------------------------------------------------------------------------------|------------------------------------|----------------------------------------------|-----------------------|-------------------|-------------------------------------------------|
| ne<br>Inhoond<br>endor<br>Micolae<br>en Ren                                                                                    | O Message                          |                                              |                       |                   |                                                 |
| Courses C My certificates<br>These are the certificates you have been itsued by<br>Download table data as Commo separated vali | ues (.csv) e Download              |                                              |                       |                   |                                                 |
| Nome<br>Storting a Business Certificate of Completion                                                                          | Course<br>STARTIND A BUSINESS 2022 | Awarded on<br>Friday, 15 July 2022, 11:57 AM | Code<br>UECK58xTou    | fie<br>±          | 4) Download and print fil<br>the download icon. |
| Stay in touch<br>Santa Clara University (MOBI)<br>© https://scu.edu/mobi<br>© scu-mobi@scu.edu                                 |                                    |                                              | e Data n              | tention summary   | the download icon.                              |