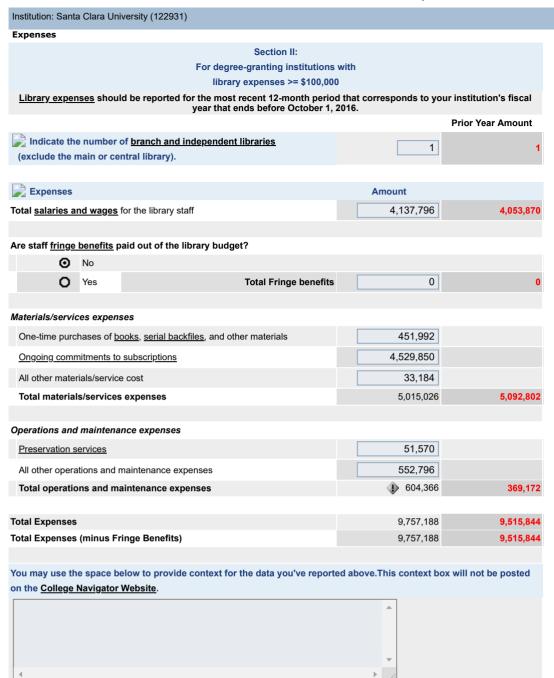

| Expenses                            | Amount      |
|-------------------------------------|-------------|
| Salaries and wages                  | \$4,137,796 |
| Fringe benefits                     | N/A         |
| Materials/services expenses         | \$5,015,026 |
| Operations and maintenance expenses | \$604,366   |
| Total expenses                      | \$9,757,188 |