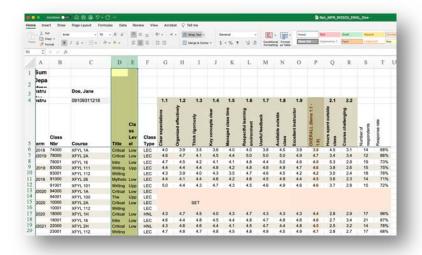

- 9. On the first page spreadsheet, select columns P and Q and, from the Merge & Center button on the Home ribbon, select Unmerge Cells. At this point, you can delete the first two rows of your table with the original header, or, if you prefer, keep the portion that says "Summary of SET Ratings for Class Sections Taught by Instructor."
- 10. Widen any really narrow columns so you don't miss that they have SET question results in them.

11. Select all of the empty columns (here highlighted in yellow) and delete them.

| 17 marta<br>21 = | - # 2 U + 10<br>- # | - ** <u>4</u> * 18 | 100                           | Numerica Statement | -2.3 12       | a house       |                   |               |                 |                |             |              |                |                                                                                                                                                                                                                                                                                                                                                                                                                                                                                                                                                                                                                                                                                                                                                                                                                                                                                                                                                                                                                                                                                                                                                                                                                                                                                                                                                                                                                                                                                                                                                                                                                                                                                                                                                                                                                                                                                                                                                                                                                                                                                                                                | ten - Tan         |              | the Man                  | Ter San |                       |    |
|------------------|---------------------|--------------------|-------------------------------|--------------------|---------------|---------------|-------------------|---------------|-----------------|----------------|-------------|--------------|----------------|--------------------------------------------------------------------------------------------------------------------------------------------------------------------------------------------------------------------------------------------------------------------------------------------------------------------------------------------------------------------------------------------------------------------------------------------------------------------------------------------------------------------------------------------------------------------------------------------------------------------------------------------------------------------------------------------------------------------------------------------------------------------------------------------------------------------------------------------------------------------------------------------------------------------------------------------------------------------------------------------------------------------------------------------------------------------------------------------------------------------------------------------------------------------------------------------------------------------------------------------------------------------------------------------------------------------------------------------------------------------------------------------------------------------------------------------------------------------------------------------------------------------------------------------------------------------------------------------------------------------------------------------------------------------------------------------------------------------------------------------------------------------------------------------------------------------------------------------------------------------------------------------------------------------------------------------------------------------------------------------------------------------------------------------------------------------------------------------------------------------------------|-------------------|--------------|--------------------------|---------|-----------------------|----|
| A                | B C DE F            | 0                  | 11 1 24                       | ope Carlos         | N O           | P Q           | 8 S.T             | U.V.          | W               | х              | Y.Z         | A AB         | AC AD          | AL A                                                                                                                                                                                                                                                                                                                                                                                                                                                                                                                                                                                                                                                                                                                                                                                                                                                                                                                                                                                                                                                                                                                                                                                                                                                                                                                                                                                                                                                                                                                                                                                                                                                                                                                                                                                                                                                                                                                                                                                                                                                                                                                           | T AG A            | II AL A      | J AK                     | A AM A  | AN AD                 | AF |
|                  |                     |                    |                               | merge Cells        | SET Ratio     | m for Ch      | as Sectio         | ins Taush     | t by Instri     | actor, w       | th Come     | arative C    | inte for       |                                                                                                                                                                                                                                                                                                                                                                                                                                                                                                                                                                                                                                                                                                                                                                                                                                                                                                                                                                                                                                                                                                                                                                                                                                                                                                                                                                                                                                                                                                                                                                                                                                                                                                                                                                                                                                                                                                                                                                                                                                                                                                                                |                   |              |                          |         |                       |    |
|                  |                     |                    |                               |                    |               |               |                   | or School     |                 |                |             |              |                |                                                                                                                                                                                                                                                                                                                                                                                                                                                                                                                                                                                                                                                                                                                                                                                                                                                                                                                                                                                                                                                                                                                                                                                                                                                                                                                                                                                                                                                                                                                                                                                                                                                                                                                                                                                                                                                                                                                                                                                                                                                                                                                                |                   |              |                          |         |                       |    |
| Instruct         |                     | Doe, Jane          |                               |                    |               |               |                   | iverage Cla   | as-Sectio       | n Rating       | a for Herts | a from SE    | T Instrume     | ent .                                                                                                                                                                                                                                                                                                                                                                                                                                                                                                                                                                                                                                                                                                                                                                                                                                                                                                                                                                                                                                                                                                                                                                                                                                                                                                                                                                                                                                                                                                                                                                                                                                                                                                                                                                                                                                                                                                                                                                                                                                                                                                                          |                   |              |                          |         |                       |    |
| Instruct         | OF ID               | 09109311218        |                               |                    |               |               | 12                | 13            | 1.4             | 1.5            | 1.8         | 1.7          | 1.8            | 1.8                                                                                                                                                                                                                                                                                                                                                                                                                                                                                                                                                                                                                                                                                                                                                                                                                                                                                                                                                                                                                                                                                                                                                                                                                                                                                                                                                                                                                                                                                                                                                                                                                                                                                                                                                                                                                                                                                                                                                                                                                                                                                                                            |                   | 2.1          | 22                       |         |                       |    |
|                  |                     |                    |                               |                    |               |               | 8 C C             |               |                 |                | 2000        |              |                | 2400                                                                                                                                                                                                                                                                                                                                                                                                                                                                                                                                                                                                                                                                                                                                                                                                                                                                                                                                                                                                                                                                                                                                                                                                                                                                                                                                                                                                                                                                                                                                                                                                                                                                                                                                                                                                                                                                                                                                                                                                                                                                                                                           | 2                 |              |                          |         |                       |    |
| Term             | Class Nbr           | Course             | Title                         | Class              | Сілен<br>Тури | Case reported | de la contraction |               | Kay commute the | and the second |             | -            |                | Construction of the local division of the lo | Collection in the | Anna agus an | Conversion of the second | -       | and the second second |    |
| #2214            | 9w000               | XI'YI, GA          | Critical Thinking & Hinting 1 | Lower              | LEC           | 4.0           | 3.9               | 3.8           | 38              | 4.3            | 4.0         | 3.8          | 4.5            | 3.8                                                                                                                                                                                                                                                                                                                                                                                                                                                                                                                                                                                                                                                                                                                                                                                                                                                                                                                                                                                                                                                                                                                                                                                                                                                                                                                                                                                                                                                                                                                                                                                                                                                                                                                                                                                                                                                                                                                                                                                                                                                                                                                            | 3.8               | 4.5          | 3.1                      | 14      | 885                   |    |
| 102018           | 78000               | XPYS.DA            | Critical Thomany & Writing I  | Lower              | LEC           | 4.8           | 47                | 4.1           | 4.5             | 4.4            | 6.0         | 5.5          | 5.0            | -49                                                                                                                                                                                                                                                                                                                                                                                                                                                                                                                                                                                                                                                                                                                                                                                                                                                                                                                                                                                                                                                                                                                                                                                                                                                                                                                                                                                                                                                                                                                                                                                                                                                                                                                                                                                                                                                                                                                                                                                                                                                                                                                            | 47                | 34           | 3.4                      | 12      | MN.                   |    |
|                  | 78004               | 32'15, 18          | Intro Science Fiction Writing | 1.more             | LEC           | 4.7           | 4.5               | 4.2           | -4.1            | -6.1           | 4.2         |              | 6.0            | +                                                                                                                                                                                                                                                                                                                                                                                                                                                                                                                                                                                                                                                                                                                                                                                                                                                                                                                                                                                                                                                                                                                                                                                                                                                                                                                                                                                                                                                                                                                                                                                                                                                                                                                                                                                                                                                                                                                                                                                                                                                                                                                              | 4.5               | 5.3          | 2.8                      | 18      | 72%                   |    |
| 80018            | 80000               | 3P15.111           | Writing for Talevision        | Lipper             | LEC           | 4.4           | 4.6               | 4.4           | 4.8             | 42             | 4.8         | 4.8          | 4.9            | 47                                                                                                                                                                                                                                                                                                                                                                                                                                                                                                                                                                                                                                                                                                                                                                                                                                                                                                                                                                                                                                                                                                                                                                                                                                                                                                                                                                                                                                                                                                                                                                                                                                                                                                                                                                                                                                                                                                                                                                                                                                                                                                                             | 4.6               | 38.          | 2.8                      | 15      | 78%                   |    |
|                  | 43005               | 30715.112          | Weiling for Film              | Upper              | LEC           | 43            | 2.8               | 4.0           | 4.3             | 3.5            | 4.7         | 4.8          | 4.5            | 4.2                                                                                                                                                                                                                                                                                                                                                                                                                                                                                                                                                                                                                                                                                                                                                                                                                                                                                                                                                                                                                                                                                                                                                                                                                                                                                                                                                                                                                                                                                                                                                                                                                                                                                                                                                                                                                                                                                                                                                                                                                                                                                                                            | 8.3               | 3.0          | 2.4                      | 18      | 78%                   |    |
| 12018            | 81000               | XP15.28            | Mythelings and Aprophysics    | Links              | LEC           | 4.4           | 4.9               | 4.4           | 41              | 4.2            | 4.5         | 4.5          | 4.0            | 4.4                                                                                                                                                                                                                                                                                                                                                                                                                                                                                                                                                                                                                                                                                                                                                                                                                                                                                                                                                                                                                                                                                                                                                                                                                                                                                                                                                                                                                                                                                                                                                                                                                                                                                                                                                                                                                                                                                                                                                                                                                                                                                                                            | 43                | -34          | 23                       | 14      | 21%                   |    |
|                  | 91001               | 30715,101          | Witting Homor                 | Closer             | LEC           | 8.0           | 4.4               | 43            | 47              | 4.3            | 4.8         | 48           | 4.3            | 4.8                                                                                                                                                                                                                                                                                                                                                                                                                                                                                                                                                                                                                                                                                                                                                                                                                                                                                                                                                                                                                                                                                                                                                                                                                                                                                                                                                                                                                                                                                                                                                                                                                                                                                                                                                                                                                                                                                                                                                                                                                                                                                                                            | 4.8               | 8.7          | 2.8                      | 18      | 72%                   |    |
| W00200           | \$4000              | XPYS SA            | Coloral Thinking & Writing I  | Links              | LEC           |               |                   |               |                 |                |             |              |                |                                                                                                                                                                                                                                                                                                                                                                                                                                                                                                                                                                                                                                                                                                                                                                                                                                                                                                                                                                                                                                                                                                                                                                                                                                                                                                                                                                                                                                                                                                                                                                                                                                                                                                                                                                                                                                                                                                                                                                                                                                                                                                                                |                   |              |                          |         |                       |    |
|                  | 94001               | 3975, 100          | The Uterature of Factory      | Chainer            | LEC           |               |                   |               |                 |                |             |              |                |                                                                                                                                                                                                                                                                                                                                                                                                                                                                                                                                                                                                                                                                                                                                                                                                                                                                                                                                                                                                                                                                                                                                                                                                                                                                                                                                                                                                                                                                                                                                                                                                                                                                                                                                                                                                                                                                                                                                                                                                                                                                                                                                |                   |              |                          |         |                       |    |
| 82626            | 10000               | XPYS.DA            | Critical Thinking & Writing I | Lower              | CEC           |               |                   | BET satings ! | to class set5   | into beinght i | 10100 - Sum | 1000 are not | included in 58 | ET mporte m                                                                                                                                                                                                                                                                                                                                                                                                                                                                                                                                                                                                                                                                                                                                                                                                                                                                                                                                                                                                                                                                                                                                                                                                                                                                                                                                                                                                                                                                                                                                                                                                                                                                                                                                                                                                                                                                                                                                                                                                                                                                                                                    | in to the parts   | -            |                          |         |                       |    |
|                  | 10001               | 38795, 012         | Vortiking Kar Film            | Libber             | LEC           |               |                   |               |                 |                |             |              |                |                                                                                                                                                                                                                                                                                                                                                                                                                                                                                                                                                                                                                                                                                                                                                                                                                                                                                                                                                                                                                                                                                                                                                                                                                                                                                                                                                                                                                                                                                                                                                                                                                                                                                                                                                                                                                                                                                                                                                                                                                                                                                                                                |                   |              |                          |         |                       |    |
| F2525            | 18000               | X9715.100          | Critical Thom & Willy Lifew   | Line               | FNL           | 43            | 47                | 4.5           | 4.5             | 43             | 47          | 43           | 43             | 43                                                                                                                                                                                                                                                                                                                                                                                                                                                                                                                                                                                                                                                                                                                                                                                                                                                                                                                                                                                                                                                                                                                                                                                                                                                                                                                                                                                                                                                                                                                                                                                                                                                                                                                                                                                                                                                                                                                                                                                                                                                                                                                             | 4.4               | 7.8          | 28                       | 17      | 10%                   |    |
|                  | 18000               | 8715.16            | Inter-Science Factory Writing | Lines              | LEC           | 4.5           | 4.6               | 4.8           | 43              | 4.4            | 4.8         | 4.7          | 4.0            | 4.0                                                                                                                                                                                                                                                                                                                                                                                                                                                                                                                                                                                                                                                                                                                                                                                                                                                                                                                                                                                                                                                                                                                                                                                                                                                                                                                                                                                                                                                                                                                                                                                                                                                                                                                                                                                                                                                                                                                                                                                                                                                                                                                            |                   | 22           | 3.4                      | 27      | 87%                   |    |
| winter           | 22000               | 3975.24            | College Three & Verse Edward  | Links              | 101           | 43            | 4.8               | 4.8           | 4.4             | - 43           | 43          | 4.7          | 8.6            | 4.8                                                                                                                                                                                                                                                                                                                                                                                                                                                                                                                                                                                                                                                                                                                                                                                                                                                                                                                                                                                                                                                                                                                                                                                                                                                                                                                                                                                                                                                                                                                                                                                                                                                                                                                                                                                                                                                                                                                                                                                                                                                                                                                            | 4.8               | 3.5          | 11                       | 14      | 78%                   |    |
|                  | 23027               | 3915, 112          | Writing for Film              | Ginner             | 1.60          | 4.7           | 4.8               | 4.7           | 4.8             | 4.5            | 4.8         |              | -4.5           | 4.9                                                                                                                                                                                                                                                                                                                                                                                                                                                                                                                                                                                                                                                                                                                                                                                                                                                                                                                                                                                                                                                                                                                                                                                                                                                                                                                                                                                                                                                                                                                                                                                                                                                                                                                                                                                                                                                                                                                                                                                                                                                                                                                            | 4.7               | 2.8          | 27                       | 17      | 68%                   |    |