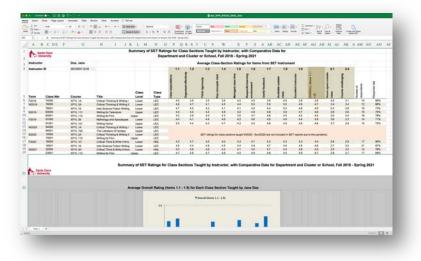

6. Once you've created your account, you can download the file to your desk- or laptop.

7. Navigate to your downloads folder and open the file.

 All of the pages and data will come in, but you'll need to clean up the file. Start by deleting all of the pictures and cell contents below the first page spreadsheet. You can also delete the Santa Clara University logo at the top left corner of the first page.

- 9. On the first page spreadsheet, select columns P and Q and, from the Merge & Center button on the Home ribbon, select Unmerge Cells. At this point, you can delete the first two rows of your table with the original header, or, if you prefer, keep the portion that says "Summary of SET Ratings for Class Sections Taught by Instructor."
- 10. Widen any really narrow columns so you don't miss that they have SET question results in them.

11. Select all of the empty columns (here highlighted in yellow) and delete them.

| 17 marta<br>21 = | - # 2 U + 10<br>- # | - ** <u>4</u> * 18 | 100                           | Numerica Statement | -2.3 12       | a house       |                   |               |                 |                |             |              |                |                                                                                                                                                                                                                                                                                                                                                                                                                                                                                                                                                                                                                                                                                                                                                                                                                                                                                                                                                                                                                                                                                                                                                                                                                                                                                                                                                                                                                                                                                                                                                                                                                                                                                                                                                                                                                                                                                                                                                                                                                                                                                                                                | ten - Tan         |              | the Man                  | Ter San |                       |    |
|------------------|---------------------|--------------------|-------------------------------|--------------------|---------------|---------------|-------------------|---------------|-----------------|----------------|-------------|--------------|----------------|--------------------------------------------------------------------------------------------------------------------------------------------------------------------------------------------------------------------------------------------------------------------------------------------------------------------------------------------------------------------------------------------------------------------------------------------------------------------------------------------------------------------------------------------------------------------------------------------------------------------------------------------------------------------------------------------------------------------------------------------------------------------------------------------------------------------------------------------------------------------------------------------------------------------------------------------------------------------------------------------------------------------------------------------------------------------------------------------------------------------------------------------------------------------------------------------------------------------------------------------------------------------------------------------------------------------------------------------------------------------------------------------------------------------------------------------------------------------------------------------------------------------------------------------------------------------------------------------------------------------------------------------------------------------------------------------------------------------------------------------------------------------------------------------------------------------------------------------------------------------------------------------------------------------------------------------------------------------------------------------------------------------------------------------------------------------------------------------------------------------------------|-------------------|--------------|--------------------------|---------|-----------------------|----|
| A                | B C DE F            | 0                  | 11 1 24                       | ope Carlos         | N O           | P Q           | 8 S.T             | U.V.          | W               | х              | Y.Z         | A AB         | AC AD          | AL A                                                                                                                                                                                                                                                                                                                                                                                                                                                                                                                                                                                                                                                                                                                                                                                                                                                                                                                                                                                                                                                                                                                                                                                                                                                                                                                                                                                                                                                                                                                                                                                                                                                                                                                                                                                                                                                                                                                                                                                                                                                                                                                           | T AG A            | II AL A      | J AK                     | A AM A  | AN AD                 | AF |
|                  |                     |                    |                               | merge Cells        | SET Ratio     | m for Ch      | as Sectio         | ins Taush     | t by Instri     | actor, w       | th Come     | arative C    | inte for       |                                                                                                                                                                                                                                                                                                                                                                                                                                                                                                                                                                                                                                                                                                                                                                                                                                                                                                                                                                                                                                                                                                                                                                                                                                                                                                                                                                                                                                                                                                                                                                                                                                                                                                                                                                                                                                                                                                                                                                                                                                                                                                                                |                   |              |                          |         |                       |    |
|                  |                     |                    |                               |                    |               |               |                   | or School     |                 |                |             |              |                |                                                                                                                                                                                                                                                                                                                                                                                                                                                                                                                                                                                                                                                                                                                                                                                                                                                                                                                                                                                                                                                                                                                                                                                                                                                                                                                                                                                                                                                                                                                                                                                                                                                                                                                                                                                                                                                                                                                                                                                                                                                                                                                                |                   |              |                          |         |                       |    |
| Instruct         |                     | Doe, Jane          |                               |                    |               |               |                   | iverage Cla   | as-Sectio       | n Rating       | a for Herts | a from SE    | T Instrume     | ent .                                                                                                                                                                                                                                                                                                                                                                                                                                                                                                                                                                                                                                                                                                                                                                                                                                                                                                                                                                                                                                                                                                                                                                                                                                                                                                                                                                                                                                                                                                                                                                                                                                                                                                                                                                                                                                                                                                                                                                                                                                                                                                                          |                   |              |                          |         |                       |    |
| Instruct         | OF ID               | 09109311218        |                               |                    |               |               | 12                | 13            | 1.4             | 1.5            | 1.8         | 1.7          | 1.8            | 1.8                                                                                                                                                                                                                                                                                                                                                                                                                                                                                                                                                                                                                                                                                                                                                                                                                                                                                                                                                                                                                                                                                                                                                                                                                                                                                                                                                                                                                                                                                                                                                                                                                                                                                                                                                                                                                                                                                                                                                                                                                                                                                                                            |                   | 2.1          | 22                       |         |                       |    |
|                  |                     |                    |                               |                    |               |               | 8 C C             |               |                 |                | 2000        |              |                | 2400                                                                                                                                                                                                                                                                                                                                                                                                                                                                                                                                                                                                                                                                                                                                                                                                                                                                                                                                                                                                                                                                                                                                                                                                                                                                                                                                                                                                                                                                                                                                                                                                                                                                                                                                                                                                                                                                                                                                                                                                                                                                                                                           | 2                 |              |                          |         |                       |    |
| Term             | Class Nbr           | Course             | Title                         | Class              | Сілен<br>Тури | Case reported | de la contraction |               | Kay commute the | and the second |             | -            |                | Construction of the local division of the lo | Collection in the | Anna agus an | Conversion of the second | -       | and the second second |    |
| #2214            | 9w000               | XI'YI, GA          | Critical Thinking & Hinting 1 | Lower              | LEC           | 4.0           | 3.9               | 3.8           | 38              | 4.3            | 4.0         | 3.8          | 4.5            | 3.8                                                                                                                                                                                                                                                                                                                                                                                                                                                                                                                                                                                                                                                                                                                                                                                                                                                                                                                                                                                                                                                                                                                                                                                                                                                                                                                                                                                                                                                                                                                                                                                                                                                                                                                                                                                                                                                                                                                                                                                                                                                                                                                            | 3.8               | 4.5          | 3.1                      | 14      | 885                   |    |
| 102018           | 78000               | XPYS.DA            | Critical Thomany & Writing I  | Lower              | LEC           | 4.8           | 47                | 4.1           | 4.5             | 4.4            | 6.0         | 5.5          | 5.0            | -49                                                                                                                                                                                                                                                                                                                                                                                                                                                                                                                                                                                                                                                                                                                                                                                                                                                                                                                                                                                                                                                                                                                                                                                                                                                                                                                                                                                                                                                                                                                                                                                                                                                                                                                                                                                                                                                                                                                                                                                                                                                                                                                            | 47                | 34           | 3.4                      | 12      | MN.                   |    |
|                  | 78004               | 32'15, 18          | Intro Science Fiction Writing | 1.more             | LEC           | 4.7           | 4.5               | 4.2           | -4.1            | -6.1           | 4.2         |              | 6.0            | +                                                                                                                                                                                                                                                                                                                                                                                                                                                                                                                                                                                                                                                                                                                                                                                                                                                                                                                                                                                                                                                                                                                                                                                                                                                                                                                                                                                                                                                                                                                                                                                                                                                                                                                                                                                                                                                                                                                                                                                                                                                                                                                              | 4.5               | 5.3          | 2.8                      | 18      | 72%                   |    |
| 80018            | 80000               | 3P15.111           | Writing for Talevision        | Lipper             | LEC           | 4.4           | 4.6               | 4.4           | 4.8             | 42             | 4.8         | 4.8          | 4.9            | 47                                                                                                                                                                                                                                                                                                                                                                                                                                                                                                                                                                                                                                                                                                                                                                                                                                                                                                                                                                                                                                                                                                                                                                                                                                                                                                                                                                                                                                                                                                                                                                                                                                                                                                                                                                                                                                                                                                                                                                                                                                                                                                                             | 4.6               | 38.          | 2.8                      | 15      | 78%                   |    |
|                  | 43005               | 30715.112          | Weiling for Film              | Upper              | LEC           | 43            | 2.8               | 4.0           | 4.3             | 3.5            | 4.7         | 4.8          | 4.5            | 4.2                                                                                                                                                                                                                                                                                                                                                                                                                                                                                                                                                                                                                                                                                                                                                                                                                                                                                                                                                                                                                                                                                                                                                                                                                                                                                                                                                                                                                                                                                                                                                                                                                                                                                                                                                                                                                                                                                                                                                                                                                                                                                                                            | 8.3               | 3.0          | 2.4                      | 18      | 78%                   |    |
| 12018            | 81000               | XP15.28            | Mythelings and Aprophysics    | Links              | LEC           | 4.4           | 4.9               | 4.4           | 41              | 4.2            | 4.5         | 4.5          | 4.0            | 4.4                                                                                                                                                                                                                                                                                                                                                                                                                                                                                                                                                                                                                                                                                                                                                                                                                                                                                                                                                                                                                                                                                                                                                                                                                                                                                                                                                                                                                                                                                                                                                                                                                                                                                                                                                                                                                                                                                                                                                                                                                                                                                                                            | 43                | -34          | 23                       | 14      | 21%                   |    |
|                  | 91001               | 30715,101          | Witting Homor                 | Closer             | LEC           | 8.0           | 4.4               | 43            | 47              | 4.3            | 4.8         | 48           | 4.3            | 4.8                                                                                                                                                                                                                                                                                                                                                                                                                                                                                                                                                                                                                                                                                                                                                                                                                                                                                                                                                                                                                                                                                                                                                                                                                                                                                                                                                                                                                                                                                                                                                                                                                                                                                                                                                                                                                                                                                                                                                                                                                                                                                                                            | 4.8               | 8.7          | 2.8                      | 18      | 72%                   |    |
| W00200           | \$4000              | XPYS SA            | Coloral Thinking & Writing I  | Links              | LEC           |               |                   |               |                 |                |             |              |                |                                                                                                                                                                                                                                                                                                                                                                                                                                                                                                                                                                                                                                                                                                                                                                                                                                                                                                                                                                                                                                                                                                                                                                                                                                                                                                                                                                                                                                                                                                                                                                                                                                                                                                                                                                                                                                                                                                                                                                                                                                                                                                                                |                   |              |                          |         |                       |    |
|                  | 94001               | 3975, 100          | The Uterature of Factory      | Chainer            | LEC           |               |                   |               |                 |                |             |              |                |                                                                                                                                                                                                                                                                                                                                                                                                                                                                                                                                                                                                                                                                                                                                                                                                                                                                                                                                                                                                                                                                                                                                                                                                                                                                                                                                                                                                                                                                                                                                                                                                                                                                                                                                                                                                                                                                                                                                                                                                                                                                                                                                |                   |              |                          |         |                       |    |
| 82626            | 10000               | XPYS.DA            | Critical Thinking & Writing I | Lower              | CEC           |               |                   | BET satings ! | to class set5   | into beinght i | 10100 - Sum | 1000 are not | included in 58 | ET mporte m                                                                                                                                                                                                                                                                                                                                                                                                                                                                                                                                                                                                                                                                                                                                                                                                                                                                                                                                                                                                                                                                                                                                                                                                                                                                                                                                                                                                                                                                                                                                                                                                                                                                                                                                                                                                                                                                                                                                                                                                                                                                                                                    | in to the parts   | -            |                          |         |                       |    |
|                  | 10001               | 38795, 012         | Vortiking Kar Film            | Libber             | LEC           |               |                   |               |                 |                |             |              |                |                                                                                                                                                                                                                                                                                                                                                                                                                                                                                                                                                                                                                                                                                                                                                                                                                                                                                                                                                                                                                                                                                                                                                                                                                                                                                                                                                                                                                                                                                                                                                                                                                                                                                                                                                                                                                                                                                                                                                                                                                                                                                                                                |                   |              |                          |         |                       |    |
| F2525            | 18000               | X9715.100          | Critical Thom & Willy Lifew   | Line               | FNL           | 43            | 47                | 4.5           | 4.5             | 43             | 47          | 43           | 43             | 43                                                                                                                                                                                                                                                                                                                                                                                                                                                                                                                                                                                                                                                                                                                                                                                                                                                                                                                                                                                                                                                                                                                                                                                                                                                                                                                                                                                                                                                                                                                                                                                                                                                                                                                                                                                                                                                                                                                                                                                                                                                                                                                             | 4.4               | 7.8          | 28                       | 17      | 10%                   |    |
|                  | 18000               | 8715.16            | Inter-Science Factory Writing | Lines              | LEC           | 4.5           | 4.6               | 4.8           | 43              | 4.4            | 4.8         | 4.7          | 4.0            | 4.0                                                                                                                                                                                                                                                                                                                                                                                                                                                                                                                                                                                                                                                                                                                                                                                                                                                                                                                                                                                                                                                                                                                                                                                                                                                                                                                                                                                                                                                                                                                                                                                                                                                                                                                                                                                                                                                                                                                                                                                                                                                                                                                            |                   | 22           | 3.4                      | 27      | 87%                   |    |
| winter           | 22000               | 3975.24            | College Three & Verse Edward  | Links              | 101           | 43            | 4.8               | 4.8           | 4.4             | - 43           | 43          | 4.7          | 8.6            | 4.8                                                                                                                                                                                                                                                                                                                                                                                                                                                                                                                                                                                                                                                                                                                                                                                                                                                                                                                                                                                                                                                                                                                                                                                                                                                                                                                                                                                                                                                                                                                                                                                                                                                                                                                                                                                                                                                                                                                                                                                                                                                                                                                            | 4.8               | 3.5          | 11                       | 14      | 78%                   |    |
|                  | 23027               | 3915, 112          | Writing for Film              | Ginner             | 1.60          | 4.7           | 4.8               | 4.7           | 4.8             | 4.5            | 4.8         |              | -4.5           | 4.9                                                                                                                                                                                                                                                                                                                                                                                                                                                                                                                                                                                                                                                                                                                                                                                                                                                                                                                                                                                                                                                                                                                                                                                                                                                                                                                                                                                                                                                                                                                                                                                                                                                                                                                                                                                                                                                                                                                                                                                                                                                                                                                            | 4.7               | 2.8          | 27                       | 17      | 68%                   |    |